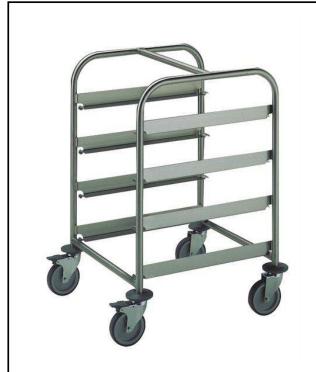

#### Item No.

Constructed in 304 AISI stainless steel. Framework in mm25 tubing, completely welded. The L-shaped runners, with an upturn at each end, can accommodate mm500x500 dishwashing baskets. The handle is an extension of the load-bearing frame. N. 4 swivelling castors, two with brakes, mm125 in diameter, fitted with plastic bumpers.

#### **Main Features**

- Framework in 25 mm tubing, completely welded.
- L-shaped runners, with upturn at each end.
- Designed to transport 500x500 mm dishwashing baskets.
- Handle is an extention of the load-bearing frame.
- 4 pivoting Ø 125 mm wheels, 2 of which with brakes, fitted with plastic bumpers

#### Construction

• Constructed entirely in 304 AISI stainless steel.

APPROVAL: