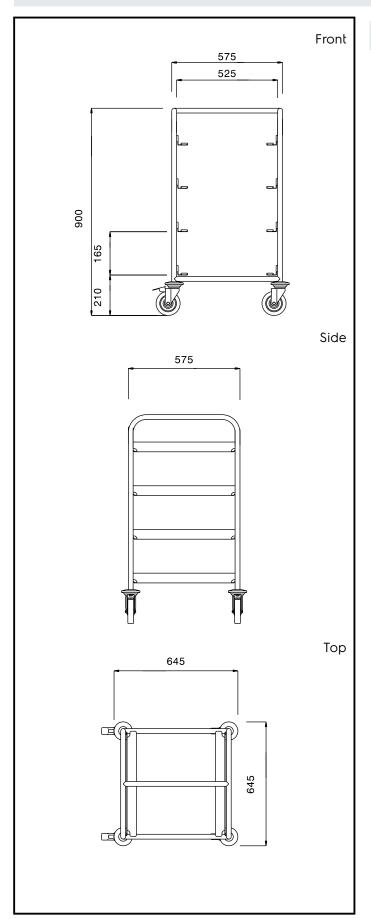

## **Key Information:**

External dimensions, Width:

361244 (DRT4)645 mmExternal dimensions, Depth:645 mmExternal dimensions, Height:900 mmWheel material:Zinc platedWheel diameter:Ø 125Net weight:14 kg

Service Trolleys 4 Dishwasher Rack Trolley